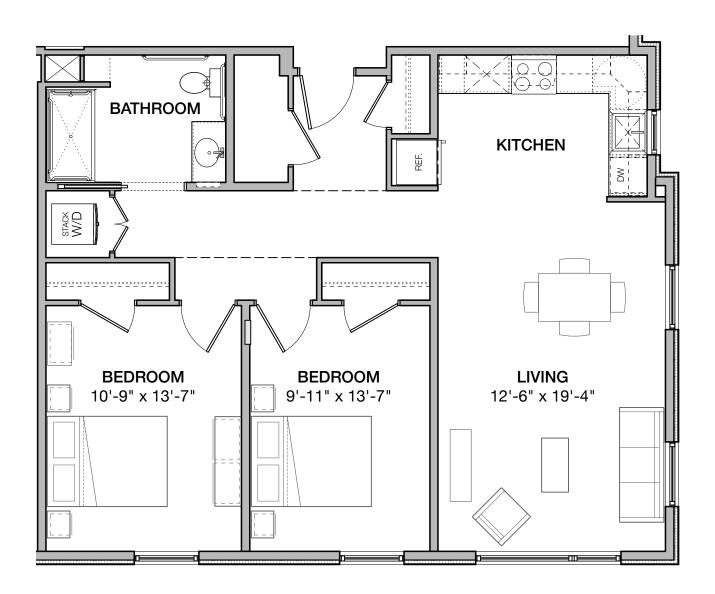

### **JUNIPER HOUSE - C UNITS**

APARTMENTS: 102, 202, & 402

Scale: 3/16" = 1'-0" 2 BEDROOM - 973 SF