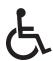

### **JUNIPER HOUSE - B UNITS**

APARTMENTS: 101, 105, 116, 118, 201, 205, 216, 218, 301, 305, 316 (AV), 318,

401, 405, 416, & 418

MIRRORED: 108, 111, 208, 211, 308, 311, 408, & 411

Scale: 3/16" = 1'-0" 1 BEDROOM - 634 SF