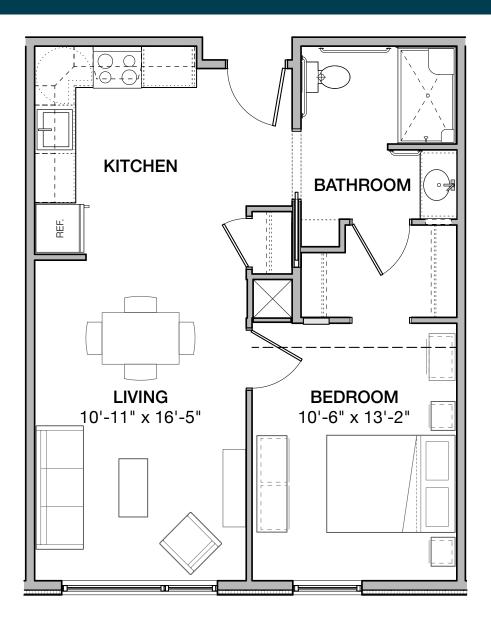

### **JUNIPER HOUSE - C UNITS**

APARTMENTS: 102, 202, & 402

Scale: 3/16" = 1'-0" 2 BEDROOM - 973 SF