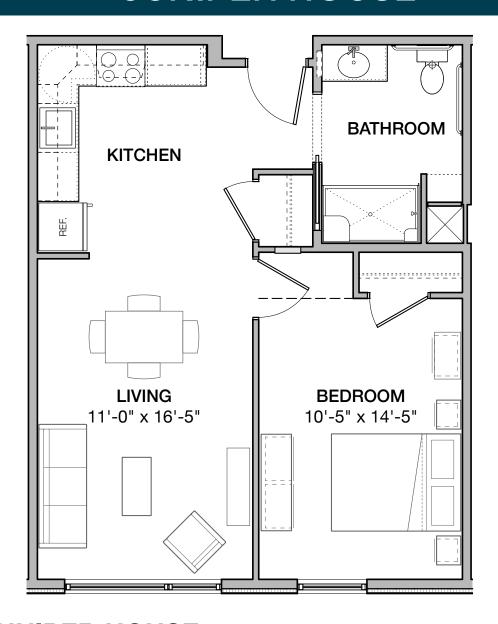

#### **JUNIPER HOUSE - A UNITS**

APARTMENTS: 106, 109, 117, 206, 210, 212, 217, 306, 310, 312, 315, 317, 406,

410 (AV), 412, 415, & 417

MIRRORED: 104, 107, 114, 203, 204, 207, 214, 303, 304, 307, 313, 314, 403, 404,

407, 413, & 414

Scale: 3/16" = 1'-0" 1 BEDROOM - 634 SF