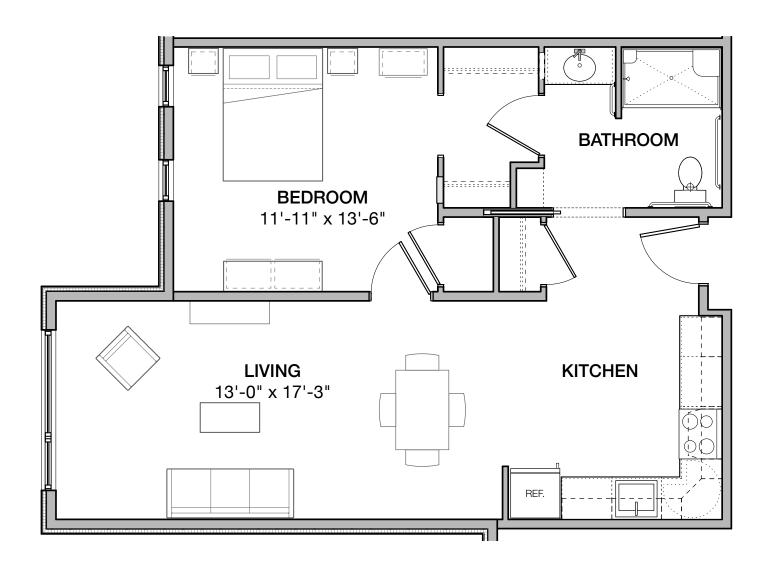

#### **JUNIPER HOUSE - A UNITS**

APARTMENTS: 106, 109, 117, 206, 210, 212, 217, 306, 310, 312, 315, 317, 406,

410 (AV), 412, 415, & 417

MIRRORED: 104, 107, 114, 203, 204, 207, 214, 303, 304, 307, 313, 314, 403, 404,

407, 413, & 414

Scale: 3/16" = 1'-0" 1 BEDROOM - 634 SF