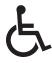

#### **JUNIPER HOUSE - A UNITS**

APARTMENTS: 106, 109, 117, 206, 210, 212, 217, 306, 310, 312, 315, 317, 406,

410 (AV), 412, 415, & 417

MIRRORED: 104, 107, 114, 203, 204, 207, 214, 303, 304, 307, 313, 314, 403, 404,

407, 413, & 414

Scale: 3/16" = 1'-0" 1 BEDROOM - 634 SF